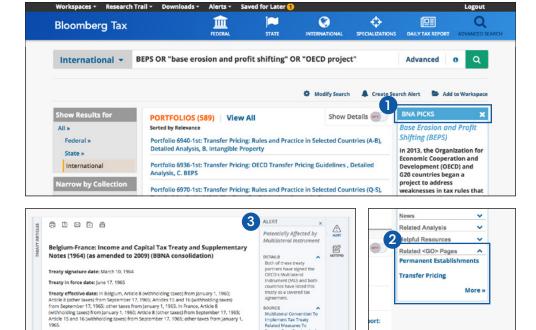

### Enhanced Searchability: BNA PICKS and <GO> Pages

BNA PICKS and <GO> Pages offer easier, faster access to the information you need, with enhanced functionality and navigational tools covering critical federal, state, and international tax topics in all 50 states and nearly 115 countries. Access them through Search Results. Use Quick Search to search all content included in a subscription. The BNA PICKS frame displays with the Search Results list and provides a shortcut to related Tax Management Portfolio analysis, code sections, regulations, Fast Answers, news, and more. The BNA PICKS frame also links to the available <GO> Pages. The topical <GO> Pages display editor-selected, topic-specific content providing background on key aspects of the topic with links to related Bloomberg Tax content.

- On a Search Results page, view the BNA PICKS to access Portfolios, source documents, analysis, Fast Answers, practice tools, and the related <GO> Pages.
- To access **<GO> Pages**, click **More** or click the links to **Related <GO> Pages** in the **<GO> Links** frame.
- On-product MLI Alerts
  highlight potential changes
  to treaties.

### Two Types:

- 1. Potentially Affected
- 2. Not Affected