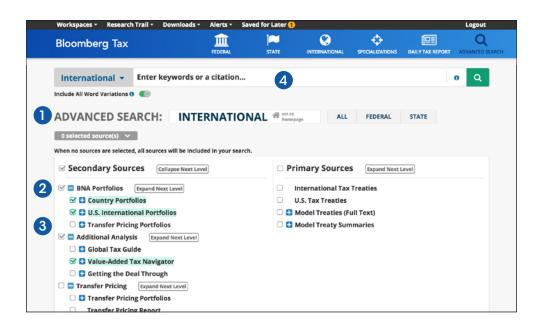

#### **Advanced Search**

- Select **ALL** or a specific practice area for the search.
- Choose to search document titles only.
- 3 Select/Deselect specific content collections within the practice areas.
- Enter **Keywords** and click **Search ALL**.